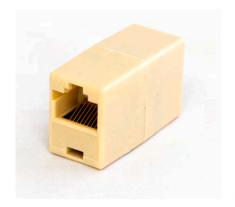

#### **HAY-RJ45COUPLER**

#### **HAY-RJ45COUPLERS**

Fully shielded RJ45 Coupler for Cat5e/ Cat6e Network Cable