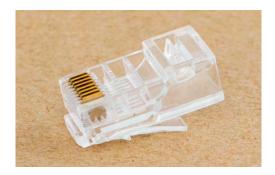

## **Cat6 Connectors**

RJ45 Crimp Connector for Cat6e network cable 8p8c - 8 position, 8 contact Gold plated connectors

Also available in Rapid fit connector, this allows you to pass the cable through the connector without pre-trimming. Using the HAY-RJ45TOOLRAP this crimps and cuts the cable in one action.

### Available packed in a 50pc bags or 100 piece tub

HAY-RJ45CAT6-50 - Bag of 50 RJ45 CAT5 Connectors
HAY-RJ45CAT6-50RAP - Bag of 50 RJ45 CAT5 Rapid Connectors
HAY-RJ45CAT6-T100 - Tub of 100 RJ45 CAT6 Connectors
HAY-RJ45CAT6-T100RAP - Tub of 100 RJ45 CAT6 Rapid Connectors