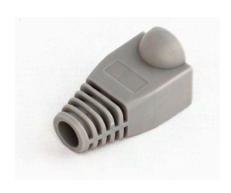

# **HAYDON**

## **Cat6 Connectors**



RJ45 Crimp Connector for Cat6e network cable 8p8c - 8 position, 8 contact Gold plated connectors

Also available in Rapid fit connector, this allows you to pass the cable through the connector without pre-trimming. Using the HAY-RJ45TOOLRAP this crimps and cuts the cable in one action.

### Available packed in a 50pc bags or 100 piece tub

HAY-RJ45CAT6-50 - Bag of 50 RJ45 CAT5 Connectors
HAY-RJ45CAT6-50RAP - Bag of 50 RJ45 CAT5 Rapid Connectors
HAY-RJ45CAT6-T100 - Tub of 100 RJ45 CAT6 Connectors
HAY-RJ45CAT6-T100RAP - Tub of 100 RJ45 CAT6 Rapid Connectors



#### **HAY-RJ45COUPLER**

#### HAY-RJ45STRAIN50





RJ45 Coupler for Cat5e/Cat6e
- Unshielded Network Cable

#### Also available:

HAY-RJ45TOOLRAP - RJ45 Rapid fit crimp tool HAY-UTPCABLESTRIP - CAT5/6e Cable Stripper

HAY-RJ45TEST - Basic RJ45 Tester
HAY-RJ45TRACK - RJ45 Cable Tracker
HAY-RJ45MULTI - RJ45 Multi Tester

#### **HAY-RJ45COUPLERS**



Fully shielded RJ45 Coupler for Cat5e/ Cat6e Network Cable