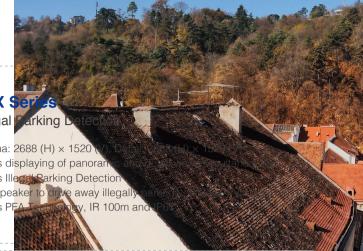

# I Product Overview

Parking Detection

Tracking

SDT5X Se

For Illegal

- · Panorama: 2688 (H) × 1520
- · Supports displaying of panorar
- · Supports Illegal Parking Detection
- · Built-in speaker to drive away illegall
- · Supports PF