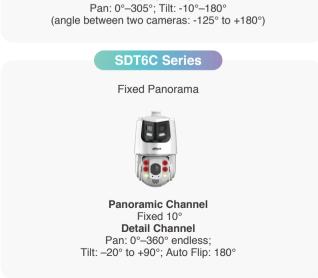

## **SDT6C Series**

For Middle Scene

- · Panorama: 3840 (H) × 1080 (V) Detail: 2560 (H) × 1440 (V)
- · Installation height: 4~6m
- · 32x Optical zoom
- · Perimeter Protection, Face Detection, Smart Tracking, Auto Tracking
- · Sound and light alarm
- · 150m IR distance and IP66