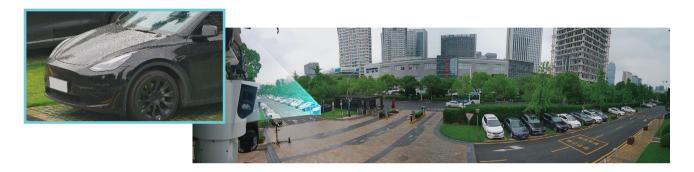

# Panoramic Image & Detail In One View

X-Spans' Panoramic channel presents up to 180° ultra-wide view. It allows security teams to continue monitoring large areas with no interruptions, while PTZ cameras simultaneously zoom, tilt, or pan to monitor specific security events that occur.

### **Linkage Tracking**

The camera extracts the coordinates of the object in the panoramic channel and converts it to the corresponding detail channel coordinates. The detail channel moves to the position according to the coordinates until the target disappears from the panoramic channel.

#### **Relay Tracking**

To achieve long-distance tracking, Dahua launched the relay tracking algorithm that integrates linkage tracking and auto tracking. When the object is in the panoramic channel, the smart tracking algorithm is used to track the object. When the object leaves the panoramic channel, the detail channel uses its own Auto Tracking 3.0 algorithm to track the object.