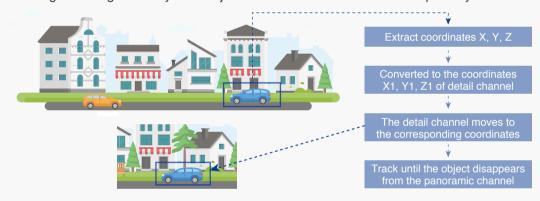

#### **LINKAGE MODE**

The panoramic channel and detail channel can be linked to achieve smart tracking. When a human/vehicle triggered the IVS rule of the panoramic channel, the detail channel will proceed to track the detected object.

### **Linkage Tracking**

The camera extracts the coordinates of the object in the panoramic channel and converts it to the corresponding detail channel coordinates. The detail channel moves to the position according to the coordinates until the target disappears from the panoramic channel.