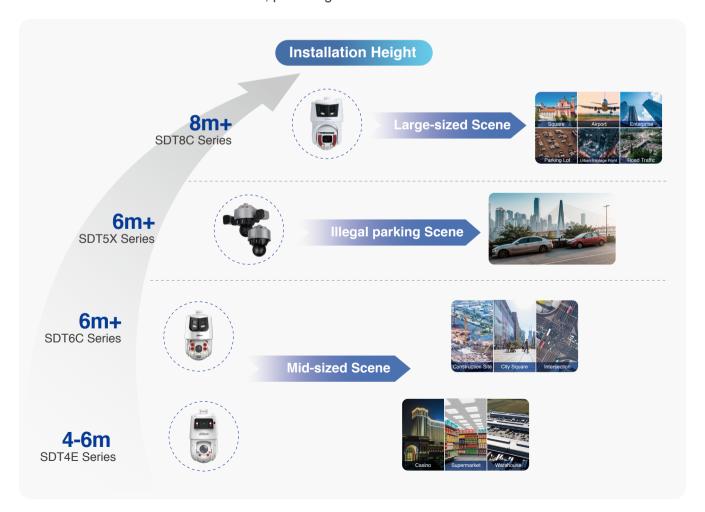

# | Product Overview

According to the installation height of products, the panoramic channel can cover large-sized, middle-sized and small-sized scenes, providing user with more choices.

# **Adjustable Panoramic Channelt**

If the panoramic camera is not adjustable, its monitoring angle is very limited. Dahua X-Spans series has different adjustment methods according to product positioning.

# I Product Overview

Parking Detection

Tracking

SDT5X Se

For Illegal

- · Panorama: 2688 (H) × 1520
- · Supports displaying of panorar
- · Supports Illegal Parking Detection
- · Built-in speaker to drive away illegall
- · Supports PF

## **SDT8C Series**

For Large Scene

- · Panorama: 5376 (H) × 1520 (V), Detail: 3840 (H) × 2160 (V)
- · Installation height: 8m
- · Supports displaying of panoramic and detail views simultaneously
- · Supports Face Recognition, Video Metadata, Smart Tracking and Perimeter Protection
- · Supports technology+ technology, IR distance up to 450m

## **SDT6C Series**

For Middle Scene

- · Panorama: 3840 (H) × 1080 (V) Detail: 2560 (H) × 1440 (V)
- · Installation height: 4~6m
- · 32x Optical zoom
- · Perimeter Protection, Face Detection, Smart Tracking, Auto Tracking
- · Sound and light alarm
- · 150m IR distance and IP66

#### **SDT4E Series**

Smart Dual Light Bullet + TiOC PTZ

- · Panorama: 2560 (H) × 1440 (V) Detail: 2560 (H) × 1440 (V)
- · Installation height: 4~6m
- · 25x Optical Zoom
- · Perimeter Protection, Face Detection, Smart Tracking, Auto Tracking 3.0
- · Smart Dual Light panoramic channel
- · TiOC detail channel
- · 100m IR distance and IP66