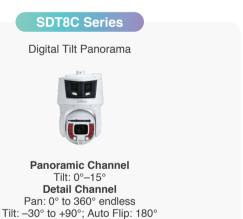

## **SDT8C Series**

For Large Scene

- · Panorama: 5376 (H) × 1520 (V), Detail: 3840 (H) × 2160 (V)
- · Installation height: 8m
- · Supports displaying of panoramic and detail views simultaneously
- · Supports Face Recognition, Video Metadata, Smart Tracking and Perimeter Protection
- · Supports technology+ technology, IR distance up to 450m