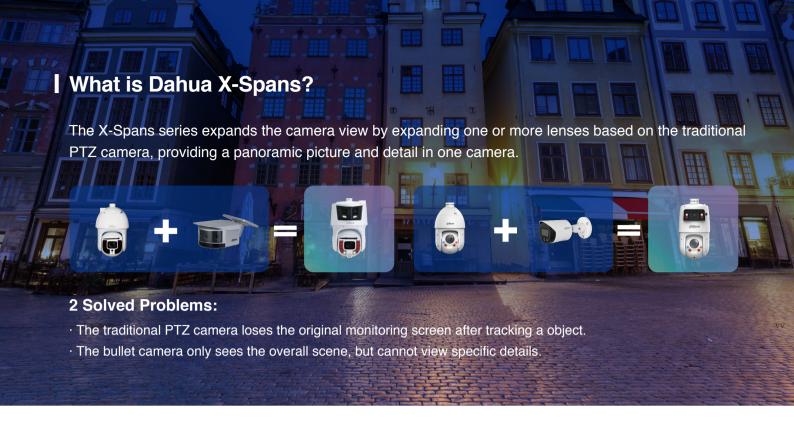

# **EXPANDED VIEWS, CAPTURED DETAILS**

Dahua X-Spans Series

# Panoramic Image & Detail In One View

X-Spans' Panoramic channel presents up to 180° ultra-wide view. It allows security teams to continue monitoring large areas with no interruptions, while PTZ cameras simultaneously zoom, tilt, or pan to monitor specific security events that occur.

# **Cost Reduction**

X-Spans series products generally consist of one or two bullet cameras and one PTZ camera. It effectively reduces both purchase and installation costs of the security system.