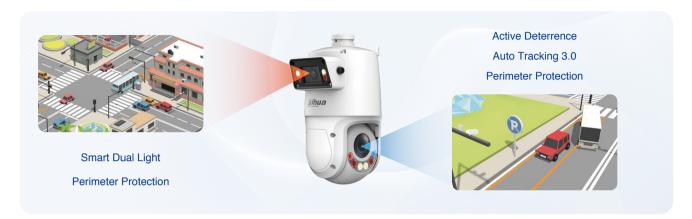

# I Product Overview

Parking Detection

Tracking

SDT5X Se

For Illegal

- · Panorama: 2688 (H) × 1520
- · Supports displaying of panorar
- · Supports Illegal Parking Detection
- · Built-in speaker to drive away illegall
- · Supports PF

Speaker

Smart Tracking

Perimeter Protection

Face Recognition

Video Metadata