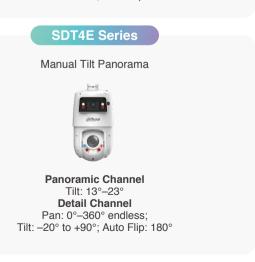

#### **SDT4E Series**

Smart Dual Light Bullet + TiOC PTZ

- · Panorama: 2560 (H) × 1440 (V) Detail: 2560 (H) × 1440 (V)
- · Installation height: 4~6m
- · 25x Optical Zoom
- · Perimeter Protection, Face Detection, Smart Tracking, Auto Tracking 3.0
- · Smart Dual Light panoramic channel
- · TiOC detail channel
- · 100m IR distance and IP66