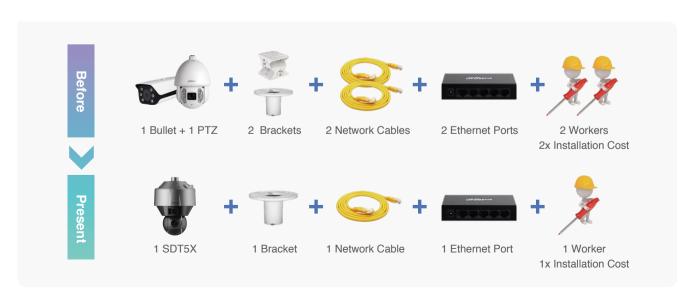

# **Cost Reduction**

X-Spans series products generally consist of one or two bullet cameras and one PTZ camera. It effectively reduces both purchase and installation costs of the security system.