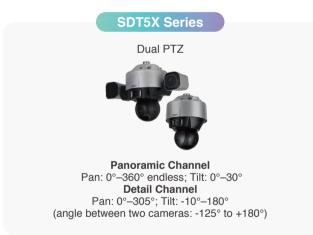

# I Product Overview

Parking Detection

Tracking

SDT5X Se

For Illegal

- · Panorama: 2688 (H) × 1520
- · Supports displaying of panorar
- · Supports Illegal Parking Detection
- · Built-in speaker to drive away illegall
- · Supports PF