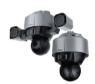

# | Product Overview

According to the installation height of products, the panoramic channel can cover large-sized, middle-sized and small-sized scenes, providing user with more choices.

# **Adjustable Panoramic Channelt**

If the panoramic camera is not adjustable, its monitoring angle is very limited. Dahua X-Spans series has different adjustment methods according to product positioning.