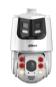

## **SDT8C Series**

For Large Scene

- · Panorama: 5376 (H) × 1520 (V), Detail: 3840 (H) × 2160 (V)
- · Installation height: 8m
- · Supports displaying of panoramic and detail views simultaneously
- · Supports Face Recognition, Video Metadata, Smart Tracking and Perimeter Protection
- · Supports technology+ technology, IR distance up to 450m

## **SDT6C Series**

For Middle Scene

- · Panorama: 3840 (H) × 1080 (V) Detail: 2560 (H) × 1440 (V)
- · Installation height: 4~6m
- · 32x Optical zoom
- · Perimeter Protection, Face Detection, Smart Tracking, Auto Tracking
- · Sound and light alarm
- · 150m IR distance and IP66

#### **SDT4E Series**

Smart Dual Light Bullet + TiOC PTZ

- · Panorama: 2560 (H) × 1440 (V) Detail: 2560 (H) × 1440 (V)
- · Installation height: 4~6m
- · 25x Optical Zoom
- · Perimeter Protection, Face Detection, Smart Tracking, Auto Tracking 3.0
- · Smart Dual Light panoramic channel
- · TiOC detail channel
- · 100m IR distance and IP66