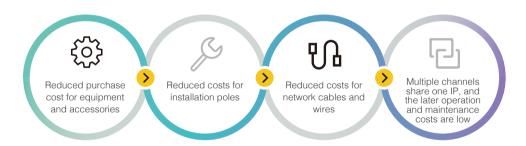

# **Cost Reduction**

X-Spans series products generally consist of one or two bullet cameras and one PTZ camera. It effectively reduces both purchase and installation costs of the security system.