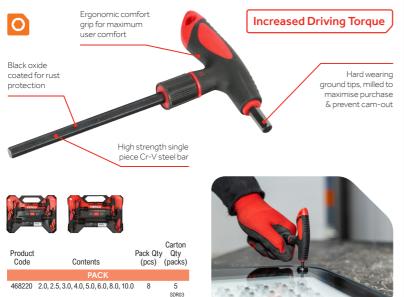

### T-Handle Hex Key Set

 $A \, set \, of \, T-handle \, metric \, hex \, keys, \, manufactured \, from \, hard \, wearing \, chrome \, vanadium \, with \, soft-grip \, handles. \, The \, T-handle \, shape \, allows \, for \, high \, torque \, during \, fastener \, driving \, with \, better \, user \, comfort.$ 

| Product<br>Code | Contents                               | Pack<br>Qty<br>(pcs) | Carton<br>Qty<br>(packs) |
|-----------------|----------------------------------------|----------------------|--------------------------|
|                 | BAG                                    |                      |                          |
| 468219          | 1.5, 2.0, 2.5, 3.0, 4.0, 5.0, 5.5, 6.0 | 8                    | 12<br>SDR03              |