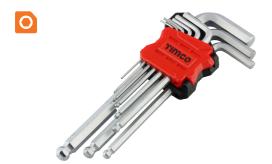

# Long Arm Ball End Hex Key Set

A set of metric hex keys, manufactured from high grade alloy steel for strength and durability. Featuring a standard hex head and ball end for better fastener driving at an angle and a long shaft for increased rotational torque.

- Precision ground tips, milled to maximise purchase & prevent fastener damage
- · Long shaft for greater rotational torque
- Corrosion resistant plating

#### Ball End

allows for easy rotation in hard to access areas

| Product<br>Code | Contents                                     | Pack<br>Qty<br>(pcs) | Carton<br>Qty<br>(packs) |
|-----------------|----------------------------------------------|----------------------|--------------------------|
|                 | BLISTER PACK                                 |                      |                          |
| 468221          | 1.5, 2.0, 2.5, 3.0, 4.0, 5.0, 6.0, 8.0, 10.0 | 9                    | 6                        |