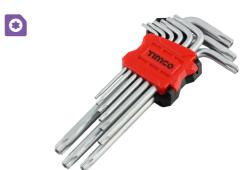

## Long Arm TX Drive Key Set

A set of metric TX drive keys, manufactured from high grade alloy steel for strength and durability. Featuring a long shaft for increased rotational torque with precision ground tips to prevent fastener damage.

- Precision ground tips, milled to maximise purchase & prevent fastener damage
- Long shaft for greater rotational torque
- Corrosion resistant plating
- TX drive

| Product<br>Code | Contents                                             | Pack<br>Qty<br>(pcs) | Carton<br>Qty<br>(packs) |
|-----------------|------------------------------------------------------|----------------------|--------------------------|
|                 | BLISTER PACK                                         |                      |                          |
| 468222          | TX10, TX15, TX20, TX25, TX27, TX30, TX40, TX45, TX50 | 9                    | 6<br>SDR03               |