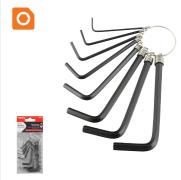

## **Hex Key Keyring Set**

A set of metric hex keys on a convenient keyring. Manufactured from hardened steel with black oxide coating for rust prevention.

- Hard wearing ground tips, milled to maximise purchase & prevent cam-out
- Black oxide coated for rust protection

| Product<br>Code | Contents                               | Pack<br>Qty<br>(pcs) | Carton<br>Qty<br>(packs) |
|-----------------|----------------------------------------|----------------------|--------------------------|
|                 | BAG                                    |                      |                          |
| 468219          | 1.5, 2.0, 2.5, 3.0, 4.0, 5.0, 5.5, 6.0 | 8                    | 12<br>SDR03              |